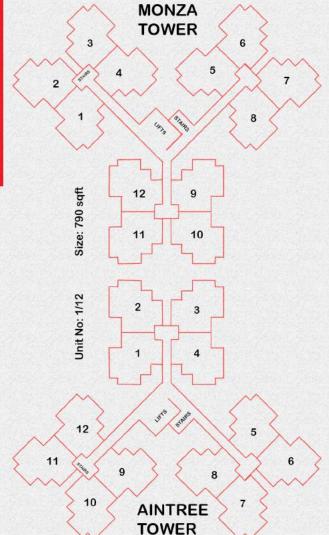

AINTREE TOWER MONZA TOWER SEPANG TOWER Unit No: 1/12

Size: 790 sqft

SILVERSTONE TOWER

Unit No: 1/6 Size: 1495 sqft Unit No: 2/3/4/5 Size: 1405 sqft

PHEONIX TOWER Unit No: 1 TO 12

Size: 920 sqft