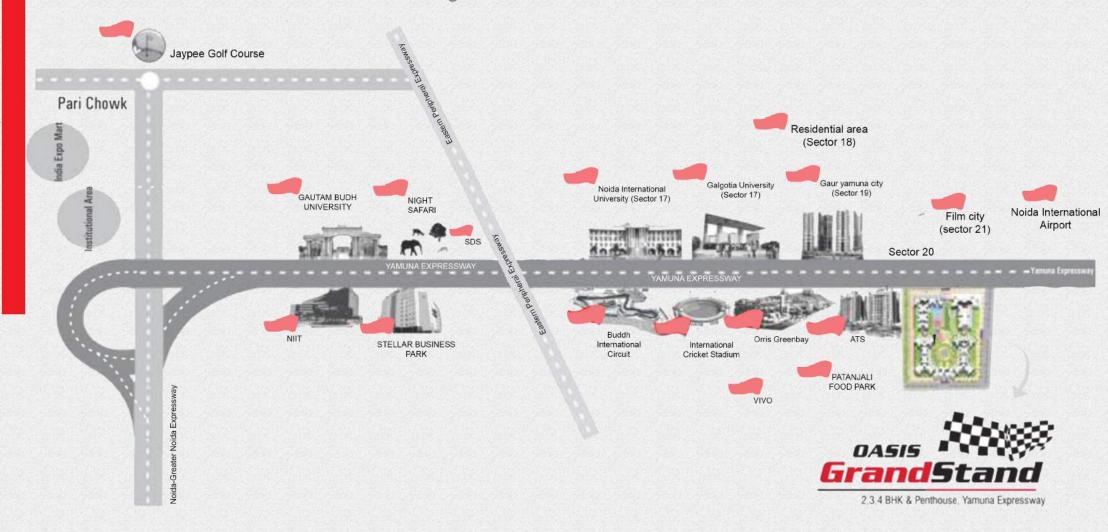

## ACCESSIBILTY: THE DEFINING FACTOR !!

THE FONDEST
MEMORIES ARE
MADE WHEN
GATHERED
AROUND THE
TABLE!!

MASTERFULLY DESIGNED FOR CONNOISSEURES OF CLASS!!

## **Excellent Connectivity**