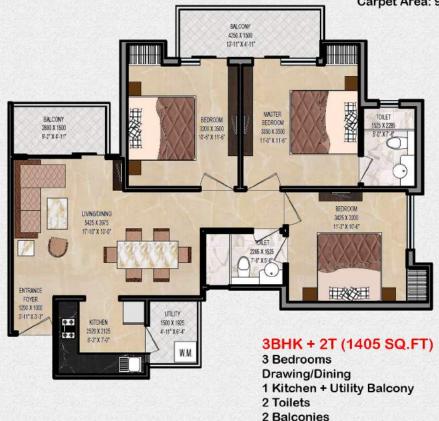

## SPACE OF YOUR CHOICE

**CAESARS TOWER** 

Unit No: 1/6 Size: 1405 sqft Unit No: 2/3/4/5 Size: 1045 sqft

DETROIT TOWER Unit No: 1/2/3/4

Size: 1045 sqft

**VALENCIA TOWER** 

Unit No: 5/6 Unit No: 1/2/3/4 7/8/9/10 Size: 1405 sqft Size: 1045 sqft

2 Toilets 2 Balconies

W.M

DETROIT

Unit No: 1/2/3/4

Size: 1045 sqft

Unit No: 1/6 Size: 1405 sqft
Unit No: 2/3/4/5 Size: 1045 sqft

**CAESARS** 

**TOWER** 