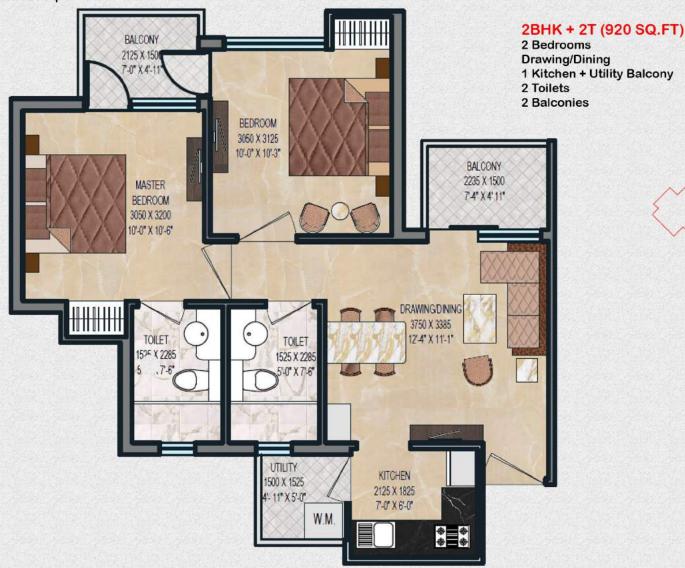

## VALENCIA TOWER

Unit No: 5/6 Unit No: 1/2/3/4

Size: 1045 sqft

7/8/9/10

Super Area: 920 sq.ft Covered Area: 682 sq.ft Carpet Area: 623 sq.ft

Super Area: 1405 sq.ft Covered Area: 1042 sq.ft Carpet Area: 938 sq.ft