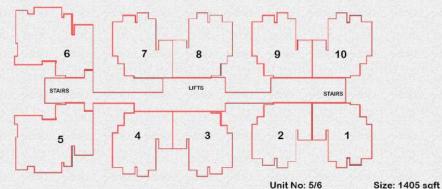

## SPACE OF YOUR CHOICE

**CAESARS TOWER** 

Unit No: 1/6 Size: 1405 sqft Unit No: 2/3/4/5 Size: 1045 sqft

DETROIT TOWER Unit No: 1/2/3/4

Size: 1045 sqft

**VALENCIA TOWER** 

Unit No: 5/6 Unit No: 1/2/3/4 7/8/9/10 Size: 1405 sqft Size: 1045 sqft

2 Toilets 2 Balconies

W.M

DETROIT

Unit No: 1/2/3/4

Size: 1045 sqft

Unit No: 1/6 Size: 1405 sqft
Unit No: 2/3/4/5 Size: 1045 sqft

**CAESARS** 

**TOWER** 