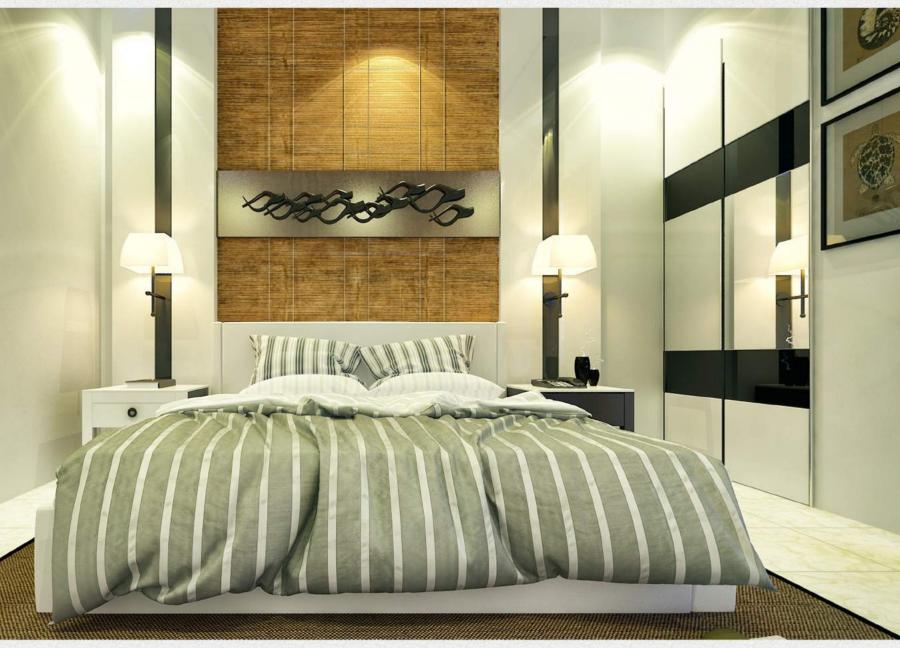

#### **RICH SPECIFICATIONS**

#### **FINISHES**

- Internal wall painted with pleasing shades of OBD
- Permanent weather coated heat reflective texture paint
- Glazed/Ceramic tiles upto 7ft height, wash basin, EWC
- Pre-polished granite platform with stainless steel sink, dado up to 2" height above platform glazed tiles in kitchen

#### **FLOORING**

- Designer floor tiles in drawing and dining area
- Virtified tiles in bedrooms
- Anti-skid ceramic tiles in toilets and balcony
- Marble/stone/tiles in corridors, staircase and lobbies