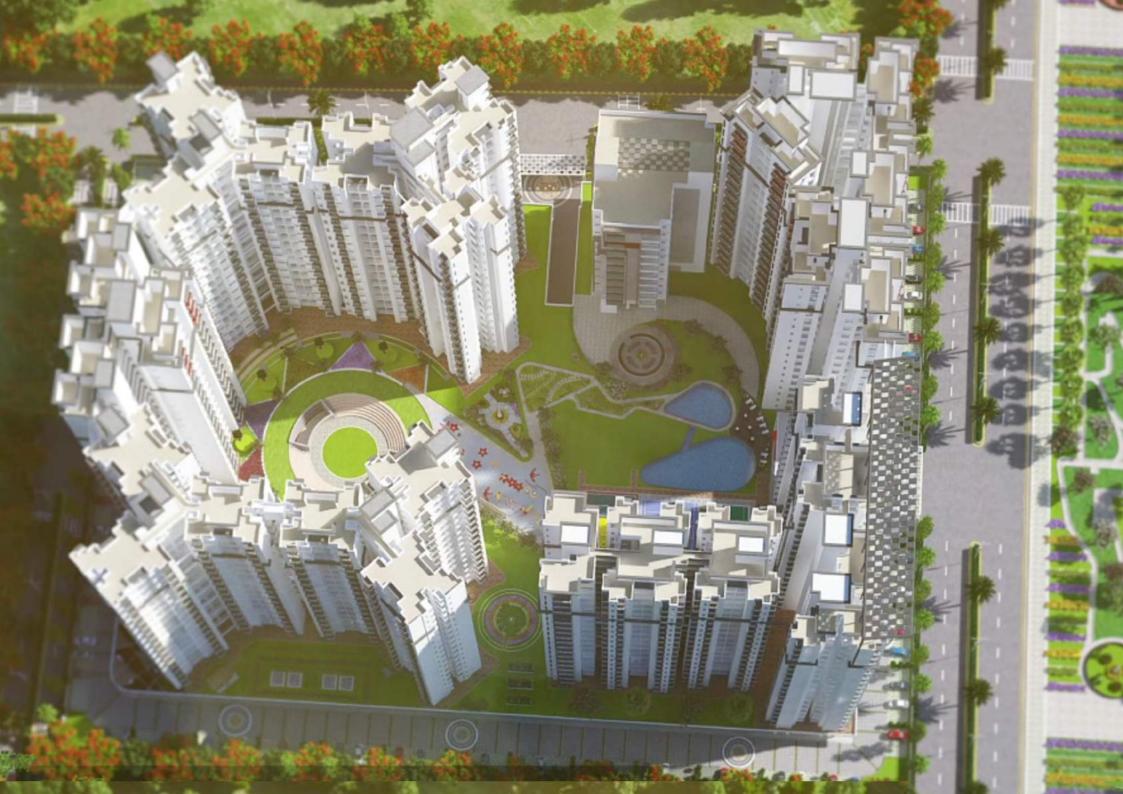

## **FUN FOR EVERYONE IN THE FAMILY**

Grandstand is designed as a self-contained ecosystem that has all necessary amenities within the complex. The entire area has been thoughtfully designed to blend aesthetics with utility, taking into account the current and future needs of the

- Aroma Garden
- Kid's Play Area
- Neighbourhood space
- Swimming Pool
- Jogging Tracks
- Club House

- Amphitheatre
- Basketball Court
- Badminton Court
- Tennis Court
- Evening Garden
- Banquet Hall

Super Area: 1405 sq.ft Covered Area: 1042 sq.ft Carpet Area: 938 sq.ft