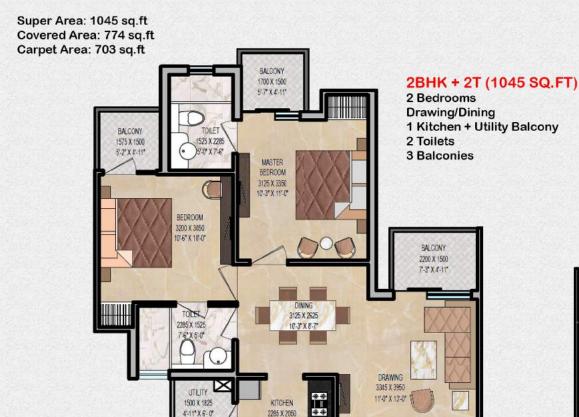

## SPACE OF YOUR CHOICE

**CAESARS TOWER** 

Unit No: 1/6 Size: 1405 sqft Unit No: 2/3/4/5 Size: 1045 sqft

DETROIT TOWER Unit No: 1/2/3/4

Size: 1045 sqft

**VALENCIA TOWER** 

Unit No: 5/6 Unit No: 1/2/3/4 7/8/9/10 Size: 1405 sqft Size: 1045 sqft

2 Toilets 2 Balconies

W.M

DETROIT

Unit No: 1/2/3/4

Size: 1045 sqft

Unit No: 1/6 Size: 1405 sqft
Unit No: 2/3/4/5 Size: 1045 sqft

**CAESARS** 

**TOWER** 