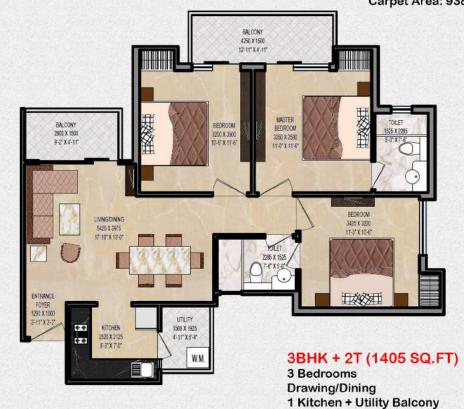

- Aroma Garden
- Kid's Play Area
- Neighbourhood space
- Swimming Pool
- Jogging Tracks
- Club House

- Amphitheatre
- Basketball Court
- Badminton Court
- Tennis Court
- Evening Garden
- Banquet Hall

Super Area: 1405 sq.ft Covered Area: 1042 sq.ft Carpet Area: 938 sq.ft

OASIS COMMISSION OF THE COMMIS

Super Area: 1405 sq.ft Covered Area: 1042 sq.ft Carpet Area: 938 sq.ft

Super Area: 1405 sq.ft Covered Area: 1042 sq.ft Carpet Area: 938 sq.ft

## VALENCIA TOWER

Unit No: 5/6 Unit No: 1/2/3/4

Size: 1045 sqft

7/8/9/10

Super Area: 920 sq.ft Covered Area: 682 sq.ft Carpet Area: 623 sq.ft

Super Area: 1405 sq.ft Covered Area: 1042 sq.ft Carpet Area: 938 sq.ft