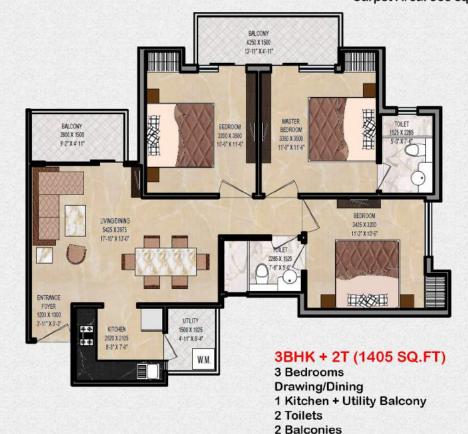

- Aroma Garden
- Kid's Play Area
- Neighbourhood space
- Swimming Pool
- Jogging Tracks
- Club House

- Amphitheatre
- Basketball Court
- Badminton Court
- Tennis Court
- Evening Garden
- Banquet Hall

Super Area: 1405 sq.ft Covered Area: 1042 sq.ft Carpet Area: 938 sq.ft

2 Toilets 2 Balconies

W.M

DETROIT

Unit No: 1/2/3/4

Size: 1045 sqft

Unit No: 1/6 Size: 1405 sqft
Unit No: 2/3/4/5 Size: 1045 sqft

**CAESARS** 

**TOWER** 