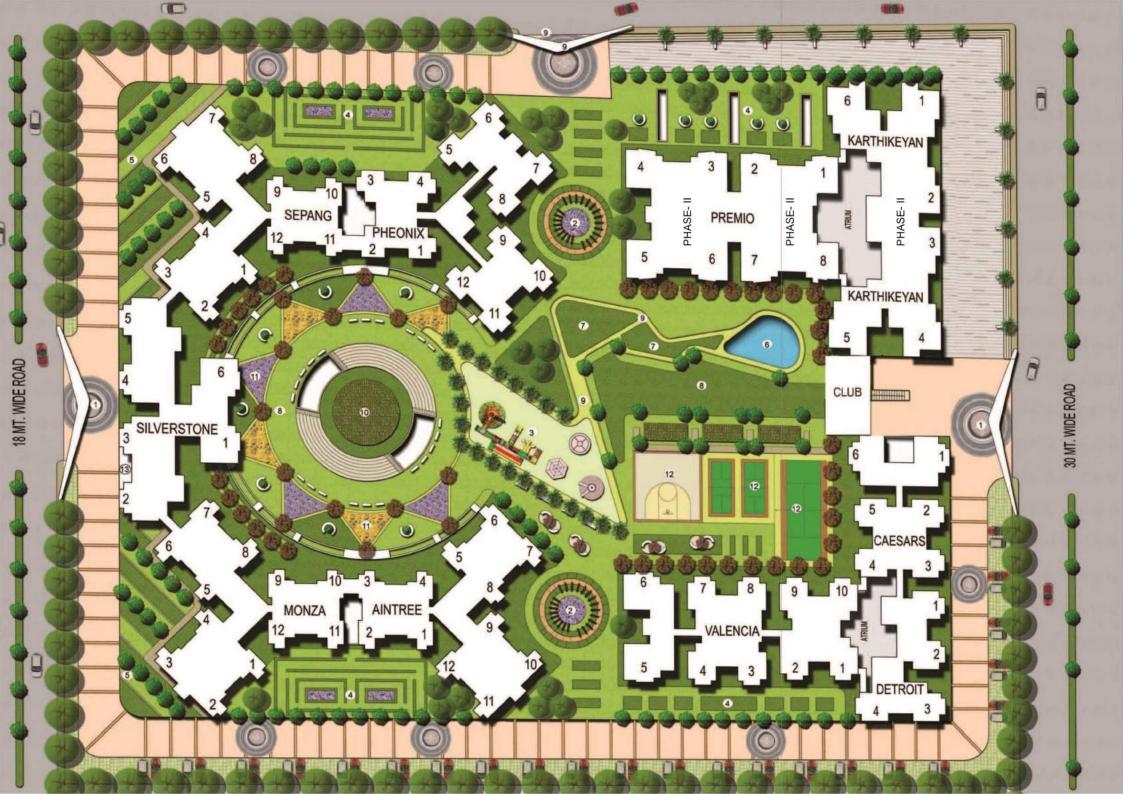

## **FUN FOR EVERYONE IN THE FAMILY**

Grandstand is designed as a self-contained ecosystem that has all necessary amenities within the complex. The entire area has been thoughtfully designed to blend aesthetics with utility, taking into account the current and future needs of the

- Aroma Garden
- Kid's Play Area
- Neighbourhood space
- Swimming Pool
- Jogging Tracks
- Club House

- Amphitheatre
- Basketball Court
- Badminton Court
- Tennis Court
- Evening Garden
- Banquet Hall

Super Area: 1405 sq.ft Covered Area: 1042 sq.ft Carpet Area: 938 sq.ft