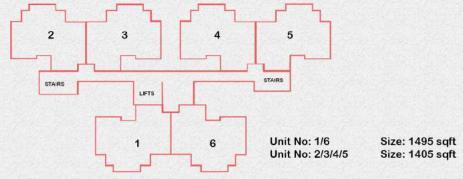

## SPACE OF YOUR CHOICE

**CAESARS TOWER** 

Unit No: 1/6 Size: 1405 sqft Unit No: 2/3/4/5 Size: 1045 sqft

DETROIT TOWER Unit No: 1/2/3/4

Size: 1045 sqft

**VALENCIA TOWER** 

Unit No: 5/6 Unit No: 1/2/3/4 7/8/9/10 Size: 1405 sqft Size: 1045 sqft

2 Toilets 2 Balconies

W.M

DETROIT

Unit No: 1/2/3/4

Size: 1045 sqft

Unit No: 1/6 Size: 1405 sqft
Unit No: 2/3/4/5 Size: 1045 sqft

**CAESARS** 

**TOWER** 