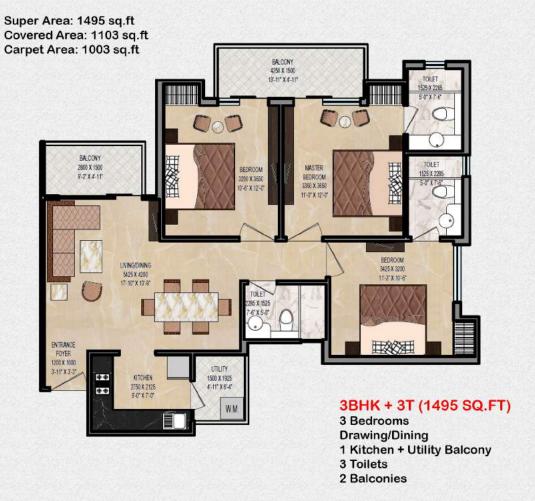

- Aroma Garden
- Kid's Play Area
- Neighbourhood space
- Swimming Pool
- Jogging Tracks
- Club House

- Amphitheatre
- Basketball Court
- Badminton Court
- Tennis Court
- Evening Garden
- Banquet Hall

Super Area: 1405 sq.ft Covered Area: 1042 sq.ft Carpet Area: 938 sq.ft