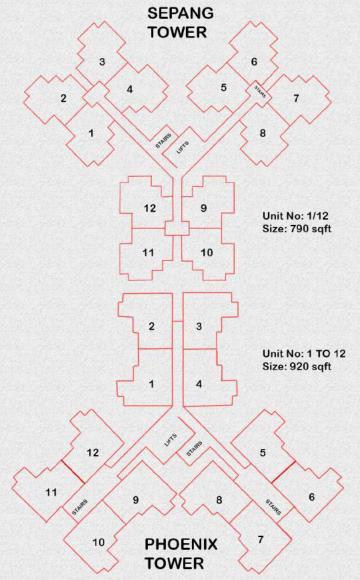

AINTREE TOWER MONZA TOWER SEPANG TOWER Unit No: 1/12

Size: 790 sqft

SILVERSTONE TOWER

Unit No: 1/6 Size: 1495 sqft Unit No: 2/3/4/5 Size: 1405 sqft

PHEONIX TOWER Unit No: 1 TO 12

Size: 920 sqft