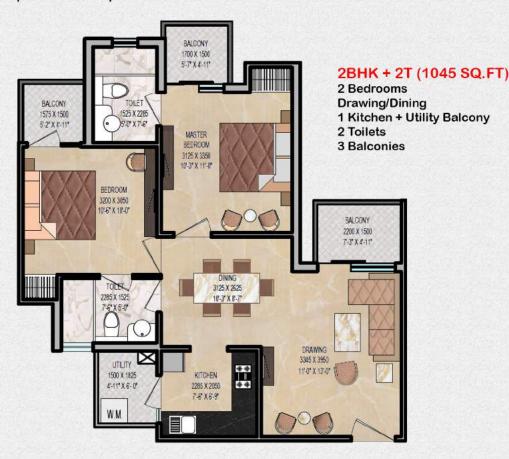

## SPACE OF YOUR CHOICE

**CAESARS TOWER** 

Unit No: 1/6 Size: 1405 sqft Unit No: 2/3/4/5 Size: 1045 sqft

DETROIT TOWER Unit No: 1/2/3/4

Size: 1045 sqft

**VALENCIA TOWER** 

Unit No: 5/6 Unit No: 1/2/3/4 7/8/9/10 Size: 1405 sqft Size: 1045 sqft

2 Toilets 2 Balconies

W.M

DETROIT

Unit No: 1/2/3/4

Size: 1045 sqft

Unit No: 1/6 Size: 1405 sqft
Unit No: 2/3/4/5 Size: 1045 sqft

**CAESARS** 

**TOWER** 