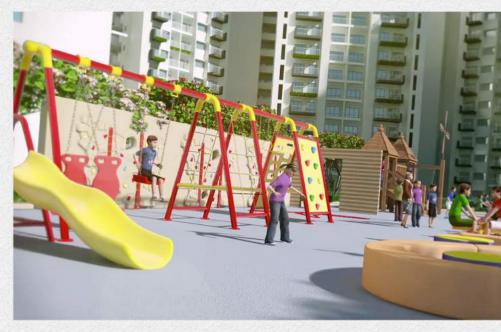

## **FUN FOR EVERYONE IN THE FAMILY**

Grandstand is designed as a self-contained ecosystem that has all necessary amenities within the complex. The entire area has been thoughtfully designed to blend aesthetics with utility, taking into account the current and future needs of the

- Aroma Garden
- Kid's Play Area
- Neighbourhood space
- Swimming Pool
- Jogging Tracks
- Club House

- Amphitheatre
- Basketball Court
- Badminton Court
- Tennis Court
- Evening Garden
- Banquet Hall

Super Area: 1405 sq.ft Covered Area: 1042 sq.ft Carpet Area: 938 sq.ft