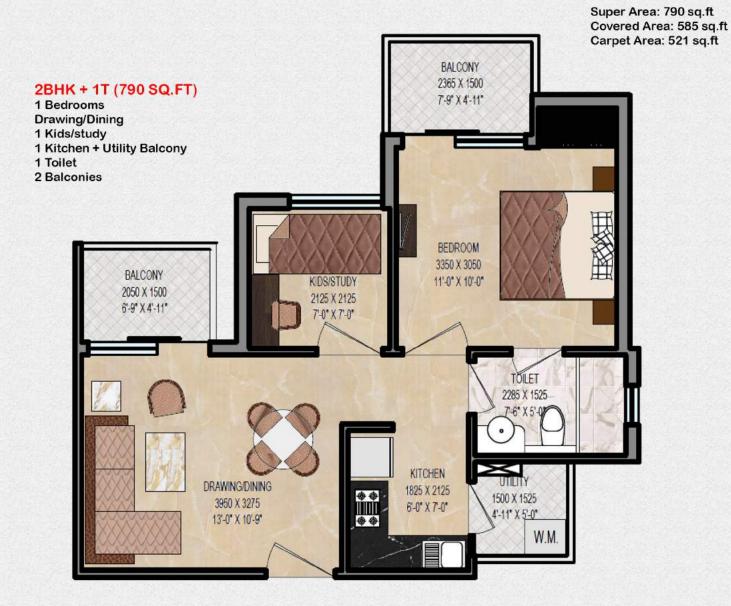

AINTREE TOWER MONZA TOWER SEPANG TOWER Unit No: 1/12

Size: 790 sqft

SILVERSTONE TOWER

Unit No: 1/6 Size: 1495 sqft Unit No: 2/3/4/5 Size: 1405 sqft

PHEONIX TOWER Unit No: 1 TO 12

Size: 920 sqft

## VALENCIA TOWER

Unit No: 5/6 Unit No: 1/2/3/4

Size: 1045 sqft

7/8/9/10

Super Area: 920 sq.ft Covered Area: 682 sq.ft Carpet Area: 623 sq.ft

Super Area: 1405 sq.ft Covered Area: 1042 sq.ft Carpet Area: 938 sq.ft